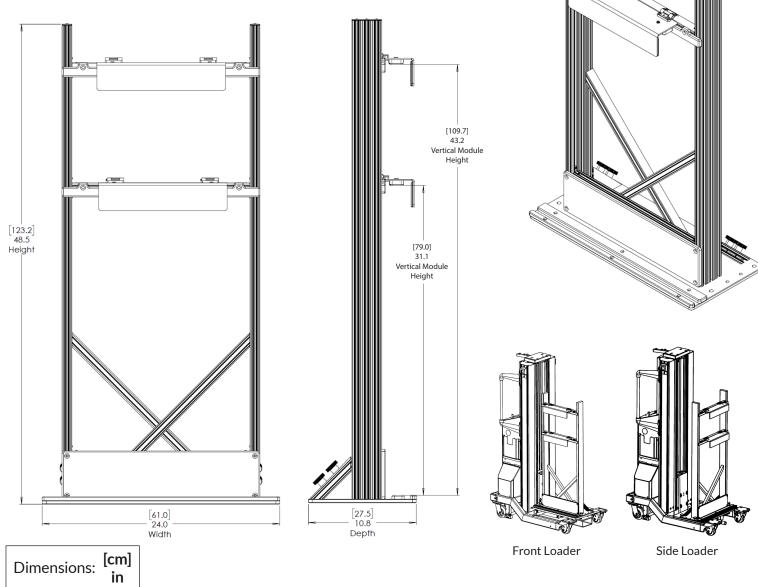

## ServerLIFT. Vertical Module Handler

- ✓ APPLICATION: Supports vertical modules for installation or removal
- ✓ COMPATIBILITY: Suitable for large chassis systems, such as Arista 7812 & 7816L Fabric Modules
- ✓ LOADING OPTIONS: Usable with both side-loading and front-loading units
- ✓ FUNCTIONALITY: Keeps vertical modules in position during installation or removal