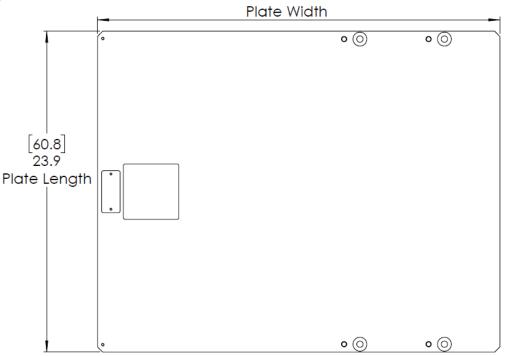

- ✓ PRODUCT: WS-3X Wide Shelf
- ✓ FUNCTIONALITY: Delivers maximum shelf space for full server support
- ✓ **DESIGN:** Supports servers with side-structural frames across their entire width
- ✓ PLATE ATTACHMENT: 30" (76.2 cm) wide plate attachment for enhanced support
- ✓ **COMPATIBILITY:** Usable with both side-loading and front-loading units



76.2

30.0





Dimensions: [cm]

## **Capacity**

| DESCRIPTION                          | US (Ib) | METRIC (kg) |
|--------------------------------------|---------|-------------|
| Platform center (Platform retracted) | 500     | 227         |
| Platform edge (Platform retracted)   | 500     | 227         |
| Platform edge (Platform extended)    | 300     | 136         |

## Weight

| DESCRIPTION       | US (Ib) | METRIC (kg) |
|-------------------|---------|-------------|
| Total unit weight | 33      | 15          |
| Shipping weight   |         |             |

Specs.ws3x.v00 © ServerLIFT LLC, Phoenix, AZ 85023