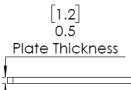

- ✓ PRODUCT: WS-3X Wide Shelf
- ✓ FUNCTIONALITY: Delivers maximum shelf space for full server support
- ✓ **DESIGN:** Supports servers with side-structural frames across their entire width
- ✓ PLATE ATTACHMENT: 30" (76.2 cm) wide plate attachment for enhanced support
- ✓ **COMPATIBILITY:** Usable with both side-loading and front-loading units



76.2

30.0





Dimensions: [cm]

## **Capacity**

| DESCRIPTION                          | US (Ib) | METRIC (kg) |
|--------------------------------------|---------|-------------|
| Platform center (Platform retracted) | 500     | 227         |
| Platform edge (Platform retracted)   | 500     | 227         |
| Platform edge (Platform extended)    | 300     | 136         |

## Weight

| DESCRIPTION       | US (Ib) | METRIC (kg) |
|-------------------|---------|-------------|
| Total unit weight | 33      | 15          |
| Shipping weight   |         |             |

Specs.ws3x.v00 © ServerLIFT LLC, Phoenix, AZ 85023