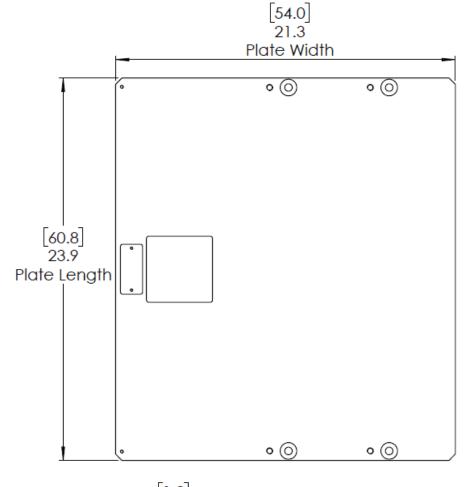

- ✓ **DIMENSIONS:** 21.3" wide x 23.9" long
- ✓ **PRODUCT:** WS-2X Wide Shelf
- ✓ FUNCTIONALITY: Provides additional shelf space for wider support

[1.2] 0.5 Plate Thickness