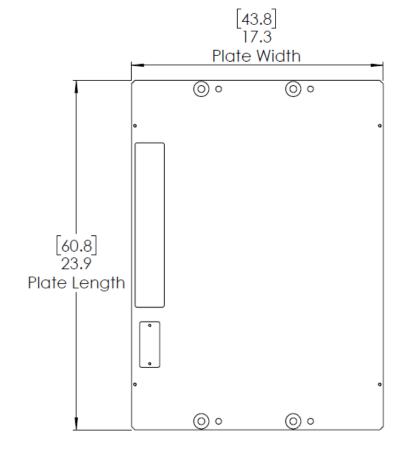

- ✓ **DIMENSIONS:** 17.3" wide x 23.9" long
- ✓ **PRODUCT:** WS-1X Wide Shelf
- ✓ FUNCTIONALITY: Provides additional shelf space for wider support
- ✓ PLATE ATTACHMENT: 17.3" (43.9 cm) wide plate attachment for enhanced support