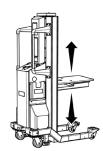

### Push joystick to move platform

- ✓ The pendant can hang on either side of the lift.
- √ The pendant has progressive speed control for precise equipment positioning.
- ✓ The safety button must be held throughout the operation for safe use.