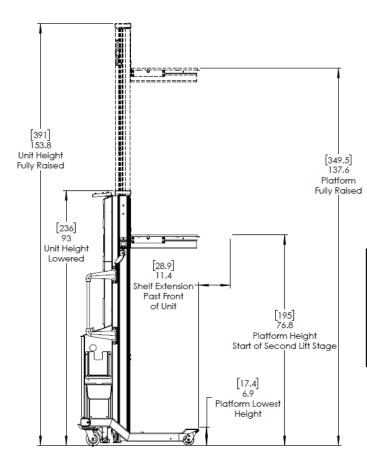

# **SL-500FXL FINE ADJUST TOWERLIFT**<sup>™</sup> Extended Height Data Center Lift









### Push joystick to move platform







- ✓ The pendant can hang on either side of the lift.
- √ The pendant has progressive speed control for precise equipment positioning.
- ✓ The safety button must be held throughout the operation for safe use.



## Front Caster Swivel Lock Operation



CASTER UNLOCKED Key turned horizontally



CASTER LOCKED Key turned vertically

### **Capacity**

| DESCRIPTION                       | US (lb) | METRIC (kg) |
|-----------------------------------|---------|-------------|
| Platform (Platform Retracted)     | 500     | 227         |
| Platform Edge (Platform Extended) | 350     | 159         |

# Weight

| DESCRIPTION       | US (Ib) | METRIC (kg) |
|-------------------|---------|-------------|
| Total unit weight | 672     | 305         |
| S