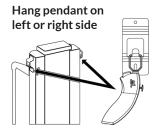

### Push joystick to move platform

- ✓ The pendant can hang on either side of the lift.
- √ The pendant has progressive speed control for precise equipment positioning.
- ✓ The safety button must be held throughout the operation for safe use.