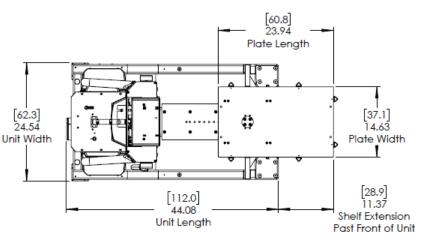

# **SL-500FXL FINE ADJUST TOWERLIFT**<sup>™</sup> Extended Height Data Center Lift