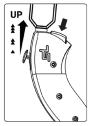

## Front Caster Swivel Lock Operation

CASTER UNLOCKED Key turned horizontally

CASTER LOCKED Key turned vertically