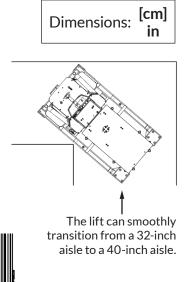

# **SL-500FXL FINE ADJUST TOWERLIFT**<sup>™</sup> Extended Height Data Center Lift









### Push joystick to move platform







- ✓ The pendant can hang on either side of the lift.
- √ The pendant has progressive speed control for precise equipment positioning.
- ✓ The safety button must be held throughout the operation for safe use.



## Front Caster Swivel Lock Operation



CASTER UNLOCKED Key turned horizontally



CASTER LOCKED Key turned vertically

### **Capacity**

| DESCRIPTION                       | US (lb) | METRIC (kg) |
|-----------------------------------|---------|-------------|
| Platform (Platform Retracted)     | 500     | 227         |
| Platform Edge (Platform Extended) | 350     | 159         |

# Weight

| DESCRIPTION       | US (Ib) | METRIC (kg) |
|-------------------|---------|-------------|
| Total unit weight | 672     | 305         |
| Shi