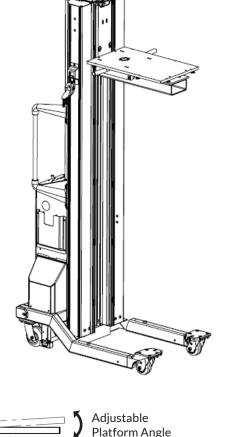

# **SL-500FXL FINE ADJUST TOWERLIFT**<sup>™</sup> Extended Height Data Center Lift









### Push joystick to move platform







- ✓ The pendant can hang on either side of the lift.
- √ The pendant has progressive speed control for precise equipment positioning.
- ✓ The safety button must be held throughout the operation for safe use.



## Front Caster Swivel Lock Operation



CASTER UNLOCKED Key turned horizontally



CASTER LOCKED Key turned vertically

### **Capacity**

| DESCRIPTION                       | US (lb) | METRIC (kg) |
|-----------------------------------|---------|-------------|
| Platform (Platform Retracted)     | 500     | 227         |
| Platform Edge (Platform Extended) | 350     | 159         |

# Weight

| DESCRIPTION       | US (Ib) | METRIC (kg) |
|-------------------|---------|-------------|
| Total unit weight | 672     | 305         |
| Shipp