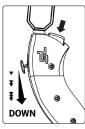

## Front Caster Swivel Lock Operation

CASTER UNLOCKED Key turned horizontally

CASTER LOCKED Key turned vertically