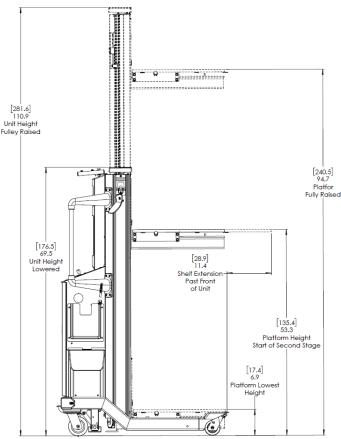

# **SL-500FX™FINE ADJUST FRONT LOADING**

## **Electric Data Center Lift**









60.8

23.94 Plate Length















- The pendant can hang on either side of the lift.
- The pendant has progressive speed control for precise equipment positioning.
- The safety button must be held throughout the operation for safe use.



### **Capacity**

| DESCRIPTION                          | US (lb) | METRIC (kg) |
|--------------------------------------|---------|-------------|
| Platform center (Platform retracted) | 500     | 227         |
| Platform edge (Platform extended)    | 500     | 227         |

### **Front Caster Swivel Lock Operation**



**CASTER** UNLOCKED Key turned horizontally



CASTER **LOCKED** Key turned vertically

### Weight

| DESCRIPTION       | US (lb) | METRIC (kg) |
|-------------------|---------|-------------|
| Total unit weight | 458