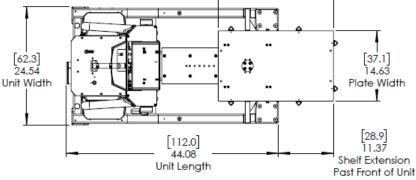

# **SL-500FX™FINE ADJUST FRONT LOADING**

## **Electric Data Center Lift**









60.8

23.94 Plate Length















- The pendant can hang on either side of the lift.
- The pendant has progressive speed control for precise equipment positioning.
- The safety button must be held throughout the operation for safe use.



### **Capacity**

| DESCRIPTION                          | US (lb) | METRIC (kg) |
|--------------------------------------|---------|-------------|
| Platform center (Platform retracted) | 500     | 227         |
| Platform edge (Platform extended)    | 500     | 227         |

### **Front Caster Swivel Lock Operation**



**CASTER** UNLOCKED Key turned horizontally



CASTER **LOCKED** Key turned vertically

### Weight

| DESCRIPTION       | US (lb) | METRIC (kg) |
|-------------------|---------|-------------|
| Total unit weight | 458     | 208         |
| Shipping weight   | 570