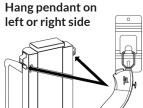

## **Electric Data Center Lift**

60.8

23.94 Plate Length

- The pendant can hang on either side of the lift.
- The pendant has progressive speed control for precise equipment positioning.
- The safety button must be held throughout the operation for safe use.