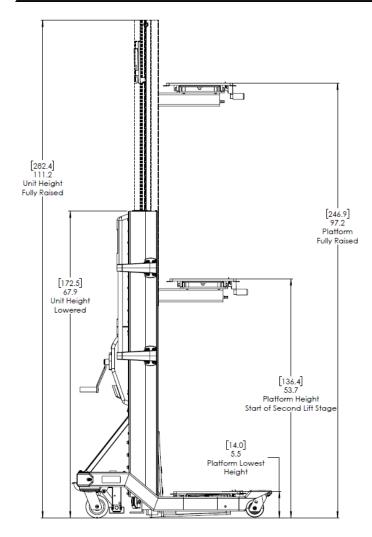

# **SL-350X**™ **HAND-CRANKED LIFT**

**Manual Data Center Lift** 

[cm] Dimensions:

The lift can smoothly transition from