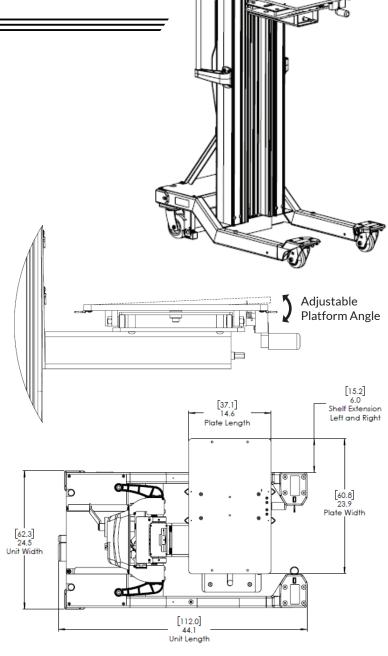

# **SL-350X**™ **HAND-CRANKED LIFT**

**Manual Data Center Lift** 

[cm] Dimensions:

The lift can smoothly transition from