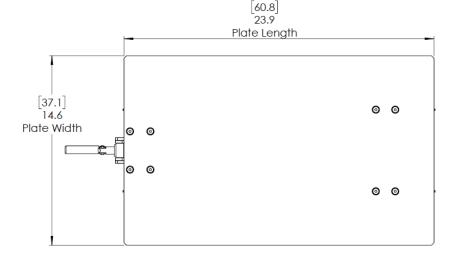

- ✓ EASIER INSTALLATION/REMOVAL: Safely tilts servers for better alignment with slotted rails.
- ✓ **IMPROVED SAFETY:** Ensures proper nailhead alignment to prevent awkward handling.
- ✓ **FULLY COMPATIBLE:** Works with all ServerLIFT machines.
- ✓ **VERSATILE SUPPORT:** Supports servers at any angle or level for simple setups.
- ✓ EFFICIENT FOR ONE TECH: Allows a single technician to handle heavy server installations.
- ✓ ADJUSTABLE TILT: Operator controls tilt angle for precise adjustments.









## Capacity

Dimensions: [cm]

| DESCRIPTION     | US (Ib) | METRIC (kg) |
|-----------------|---------|-------------|
| Max load rating | 500     | 227         |

This is the accessory load rating. The maximum weight you can load onto the attachment is determined by the capacity of the lift to which the accessory is connected.

## Weight

| DESCRIPTION       | US (lb) | METRIC (kg) |
|-------------------|---------|-------------|
| Total unit weight | 20      | 9           |
| Shipping weight   | 25      | 11.3        |

Specs.rs500x.v00 © ServerLIFT LLC, Phoenix, AZ 85023