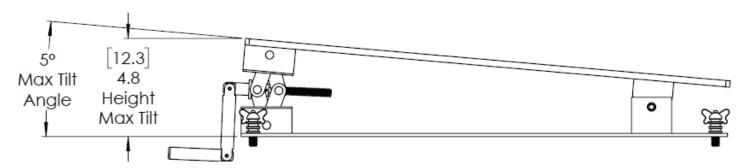

- ✓ EASIER INSTALLATION/REMOVAL: Safely tilts servers for better alignment with slotted rails.
- ✓ **IMPROVED SAFETY:** Ensures proper nailhead alignment to prevent awkward handling.
- ✓ **FULLY COMPATIBLE:** Works with all ServerLIFT machines.
- ✓ **VERSATILE SUPPORT:** Supports servers at any angle or level for simple setups.
- ✓ EFFICIENT FOR ONE TECH: Allows a single technician to handle heavy server installations.
- ✓ ADJUSTABLE TILT: Operator controls tilt angle for precise adjustments.









## Capacity

Dimensions: [cm]

| DESCRIPTION     | US (Ib) | METRIC (kg) |
|-----------------|---------|-------------|
| Max load rating | 500     | 227         |

This is the accessory load rating. The maximum weight you can load onto the attachment is determined by the capacity of the lift to which the accessory is connected.

## Weight

| DESCRIPTION       | US (lb) | METRIC (kg) |
|-------------------|---------|-------------|
| Total unit weight | 20      | 9           |
| Shipping weight   | 25      | 11.3        |

Specs.rs500x.v00 © ServerLIFT LLC, Phoenix, AZ 85023