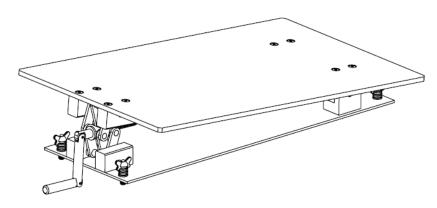

- ✓ EASIER INSTALLATION/REMOVAL: Safely tilts servers for better alignment with slotted rails.
- ✓ **IMPROVED SAFETY:** Ensures proper nailhead alignment to prevent awkward handling.
- ✓ **FULLY COMPATIBLE:** Works with all ServerLIFT machines.
- ✓ **VERSATILE SUPPORT:** Supports servers at any angle or level for simple setups.
- ✓ EFFICIENT FOR ONE TECH: Allows a single technician to handle heavy server installations.
- ✓ ADJUSTABLE TILT: Operator controls tilt angle for precise adjustments.









## Capacity

Dimensions: [cm]

| DESCRIPTION     | US (Ib) | METRIC (kg) |
|-----------------|---------|-------------|
| Max load rating | 500     | 227         |

This is the accessory load rating. The maximum weight you can load onto the attachment is determined by the capacity of the lift to which the accessory is connected.

## Weight

| DESCRIPTION       | US (lb) | METRIC (kg) |
|-------------------|---------|-------------|
| Total unit weight | 20      | 9           |
| Shipping weight   | 25      | 11.3        |

Specs.rs500x.v00 © ServerLIFT LLC, Phoenix, AZ 85023