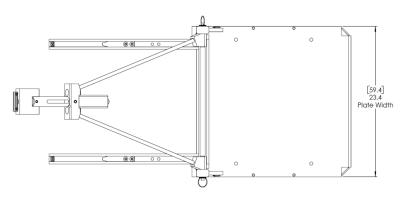

✓ **PRECISION:** Platform leveler allows angling of equipment up or down for precise server alignment.

✓ ERGONOMICS: Eliminates dangerous back bending or strained lifting.

- ✓ **EFFICIENCY:** Enables one technician to handle the entire install, reducing the need for extra assistance.
- ✓ **WEIGHT CAPACITY:** Supports up to 500 pounds (227 kg).
- ✓ SAFETY: Assists with low-rack installs and safely lifts IT equipment out of boxes and off of skids.
- ✓ MICRO-LEVELING: Ensures perfect alignment with both rails or rack posts.
- ✓ REACH: Can reach into corners and against walls for easy installation.





## **Capacity: Full Counterweight Installed**

| DESCRIPTION         | US (Ib) | METRIC (kg) |
|---------------------|---------|-------------|
| ServerLIFT® SL-350X | 350     | 159         |
| ServerLIFT® SL-500X | 500     | 227         |

Dimensions: [cm] in

## Capacity: No Counterweight Kit Installed

| DESCRIPTION | US (lb) | METRIC (kg) |
|-------------|---------|-------------|
| SL-350X     | 200     | 91          |
| SL-500X     | 300     | 136         |

## Weight

| DESCRIPTION       | US (lb) | METRIC (kg) |
|-------------------|---------|-------------|
| Total unit weight | 152     | 69          |
| Shipping weight   |         |             |

Specs.pl500x.v00 © ServerLIFT LLC, Phoenix, AZ 85023