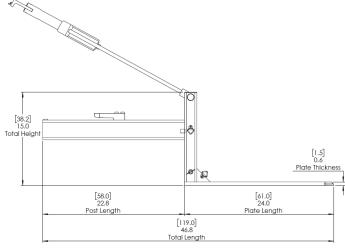

✓ **PRECISION:** Platform leveler allows angling of equipment up or down for precise server alignment.

✓ ERGONOMICS: Eliminates dangerous back bending or strained lifting.

- ✓ **EFFICIENCY:** Enables one technician to handle the entire install, reducing the need for extra assistance.
- ✓ **WEIGHT CAPACITY:** Supports up to 500 pounds (227 kg).
- ✓ SAFETY: Assists with low-rack installs and safely lifts IT equipment out of boxes and off of skids.
- ✓ MICRO-LEVELING: Ensures perfect alignment with both rails or rack posts.
- ✓ REACH: Can reach into corners and against walls for easy installation.





## **Capacity: Full Counterweight Installed**

| DESCRIPTION         | US (Ib) | METRIC (kg) |
|---------------------|---------|-------------|
| ServerLIFT® SL-350X | 350     | 159         |
| ServerLIFT® SL-500X | 500     | 227         |

Dimensions: [cm] in

## Capacity: No Counterweight Kit Installed

| DESCRIPTION | US (lb) | METRIC (kg) |
|-------------|---------|-------------|
| SL-350X     | 200     | 91          |
| SL-500X     | 300     | 136         |

## Weight

| DESCRIPTION       | US (lb) | METRIC (kg) |
|-------------------|---------|-------------|
| Total unit weight | 152     | 69          |
| Shipping weight   |         |             |

Specs.pl500x.v00 © ServerLIFT LLC, Phoenix, AZ 85023