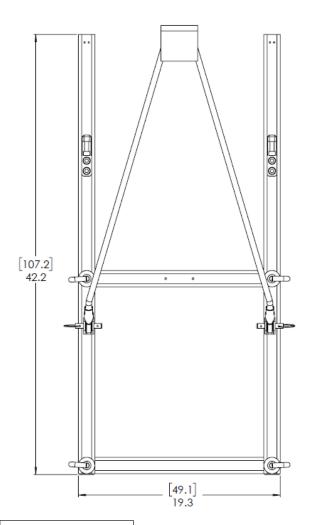

- ✓ PURPOSE: Assists in lifting heavy IT equipment out of boxes and off of skids.
- ✓ WEIGHT CAPACITY: Capable of lifting up to 700 lbs (318 kg).
- ✓ **COMPATIBILITY:** Designed exclusively for use with the SL-1000XTM data center lift model.





Dimensions: [cm] in

## **Capacity**

| DESCRIPTION | US (Ib) | METRIC (kg) |
|-------------|---------|-------------|
| SL-1000X™   | 700     | 318         |

This is the accessory load rating. The maximum weight you can load onto the attachment is determined by the capacity of the lift to which the accessory is connected.

## Weight

| DESCRIPTION       | US (lb) | METRIC (kg) |
|-------------------|---------|-------------|
| Total unit weight | 50      | 23          |
| Shipping weight   | 55      | 25          |

Specs.le1000x.v00 © ServerLIFT LLC, Phoenix, AZ 85023