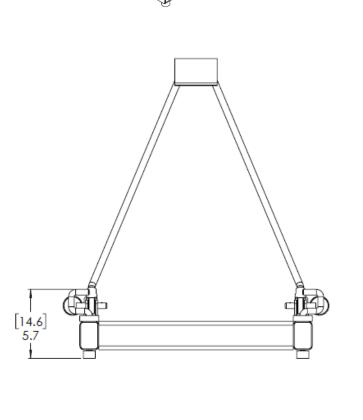

- ✓ PURPOSE: Assists in lifting heavy IT equipment out of boxes and off of skids.
- ✓ WEIGHT CAPACITY: Capable of lifting up to 700 lbs (318 kg).
- ✓ **COMPATIBILITY:** Designed exclusively for use with the SL-1000XTM data center lift model.





Dimensions: [cm] in

## **Capacity**

| DESCRIPTION | US (Ib) | METRIC (kg) |
|-------------|---------|-------------|
| SL-1000X™   | 700     | 318         |

This is the accessory load rating. The maximum weight you can load onto the attachment is determined by the capacity of the lift to which the accessory is connected.

## Weight

| DESCRIPTION       | US (lb) | METRIC (kg) |
|-------------------|---------|-------------|
| Total unit weight | 50      | 23          |
| Shipping weight   | 55      | 25          |

Specs.le1000x.v00 © ServerLIFT LLC, Phoenix, AZ 85023