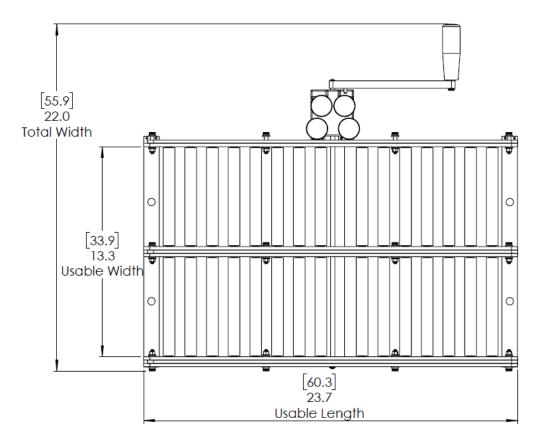

## **USERS LOVE IT BECAUSE:**

- ✓ Reduces the effort necessary to rack IT equipment
- ✓ No-sweat server unpackaging and leveling
- ✓ Brake handle locks out rollers to keep servers stationary
- ✓ Attaches to the platform of all ServerLIFT-brand data center lifts
- ✓ Can also be attached to and used in conjunction with the RL-500 Riser
- ✓ Can be attached for right or left hand operation on an SL-500FX Front Loading lift







Dimensions: [cm] in

## **Capacity**

| DESCRIPTION     | US (lb) | METRIC (kg) |
|-----------------|---------|-------------|
| Max load rating | 1000    | 454         |

This is the accessory load rating. The maximum weight you can load onto the attachment is determined by the capacity of the lift to which the accessory is connected.

## Weight

| DESCRIPTION       | US (lb) | METRIC (kg) |
|-------------------|---------|-------------|
| Total unit weight | 18      | 8           |
| Shipping weight   | 22      | 10          |

Specs.gt1000x.v00 © ServerLIFT LLC, Phoenix, AZ 85023