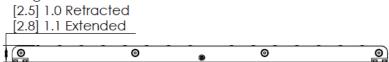

## **USERS LOVE IT BECAUSE:**

- ✓ Reduces the effort necessary to rack IT equipment
- ✓ No-sweat server unpackaging and leveling
- ✓ Brake handle locks out rollers to keep servers stationary
- ✓ Attaches to the platform of all ServerLIFT-brand data center lifts
- ✓ Can also be attached to and used in conjunction with the RL-500 Riser
- ✓ Can be attached for right or left hand operation on an SL-500FX Front Loading lift







Dimensions: [cm] in

## **Capacity**

| DESCRIPTION     | US (lb) | METRIC (kg) |
|-----------------|---------|-------------|
| Max load rating | 1000    | 454         |

This is the accessory load rating. The maximum weight you can load onto the attachment is determined by the capacity of the lift to which the accessory is connected.

## Weight

| DESCRIPTION       | US (lb) | METRIC (kg) |
|-------------------|---------|-------------|
| Total unit weight | 18      | 8           |
| Shipping weight   | 22      | 10          |

Specs.gt1000x.v00 © ServerLIFT LLC, Phoenix, AZ 85023