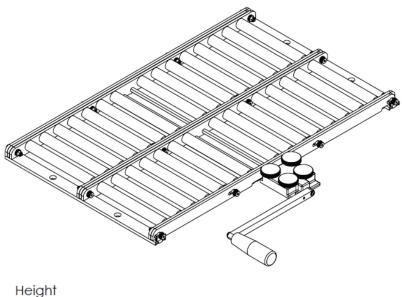

## **USERS LOVE IT BECAUSE:**

- ✓ Reduces the effort necessary to rack IT equipment
- ✓ No-sweat server unpackaging and leveling
- ✓ Brake handle locks out rollers to keep servers stationary
- ✓ Attaches to the platform of all ServerLIFT-brand data center lifts
- ✓ Can also be attached to and used in conjunction with the RL-500 Riser
- ✓ Can be attached for right or left hand operation on an SL-500FX Front Loading lift