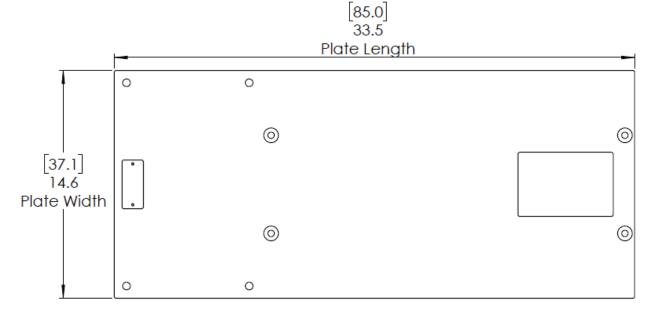

## **PRONT LOADING 9.5" Extended Shelf**

FE-3X<sup>™</sup>

- ✓ LENGTH: 33.5" long
- ✓ **EXTENSION:** Adds 9.5" to the extended SL-500FX platform
- ✓ **RACK EXTENSION:** Extends 21" into the rack

Dimensions: [cm] in