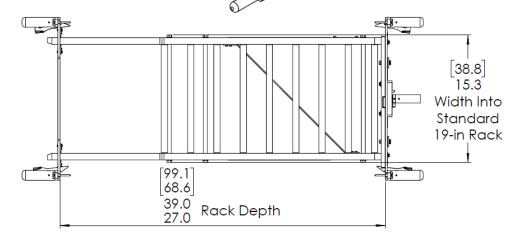

**GS-1000XR**<sup>™</sup> and **GS-1000XS**<sup>™</sup> Glide Shelf

- ✓ Designed to mount on a 19" standard rack.
- ✓ Accommodates depths of 27-39 inches (68.6-99.1 cm).
- ✓ Available in both round (GS-1000XR) and square (GS-1000XS) pin options.
- ✓ Supports up to 1000 pounds.
- ✓ Rollers minimize the effort required to rack equipment.
- ✓ Comes with a carrying case.
- ✓ Toolless installation.
- ✓ Requires one person to install unit.