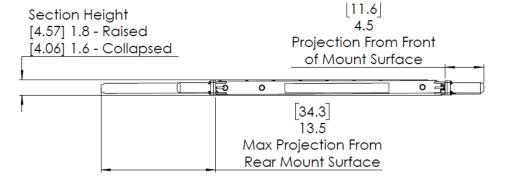

**GS-1000XR**<sup>™</sup> and **GS-1000XS**<sup>™</sup> Glide Shelf

- ✓ Designed to mount on a 19" standard rack.
- ✓ Accommodates depths of 27-39 inches (68.6-99.1 cm).
- ✓ Available in both round (GS-1000XR) and square (GS-1000XS) pin options.
- ✓ Supports up to 1000 pounds.
- ✓ Rollers minimize the effort required to rack equipment.
- ✓ Comes with a carrying case.
- ✓ Toolless installation.
- ✓ Requires one person to install unit.