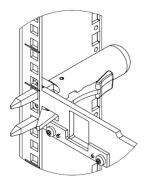

**GS-1000XR**<sup>™</sup> and **GS-1000XS**<sup>™</sup> Glide Shelf

- ✓ Designed to mount on a 19" standard rack.
- ✓ Accommodates depths of 27-39 inches (68.6-99.1 cm).
- ✓ Available in both round (GS-1000XR) and square (GS-1000XS) pin options.
- ✓ Supports up to 1000 pounds.
- ✓ Rollers minimize the effort required to rack equipment.
- ✓ Comes with a carrying case.
- ✓ Toolless installation.
- ✓ Requires one person to install unit.



Glide Shelf shown in rack





## **ALTERNATIVE PIN OPTION**

The Glide Shelf comes with either round pin or square pin.



Round Pin GS-1000XR



Square Pin GS-1000XS

## **Capacity**

| DESCRIPTION     | US (lb) | METRIC (kg) |
|-----------------|---------|-------------|
| Max load rating | 1,000   | 454         |

[cm]

Dimensions:

## Weight

| DESCRIPTION       | US (lb) | METRIC (kg) |
|-------------------|---------|-------------|
| Total unit weight | 25      | 11.5        |
| Shipping weight   | 40      | 18.1        |

Specs.GS-1000.v00 © ServerLIFT LLC, Phoenix, AZ 85023