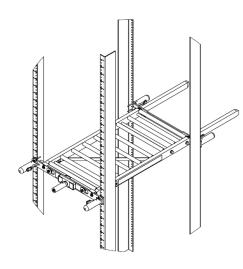

**GS-1000XR**<sup>™</sup> and **GS-1000XS**<sup>™</sup> Glide Shelf

- ✓ Designed to mount on a 19" standard rack.
- ✓ Accommodates depths of 27-39 inches (68.6-99.1 cm).
- ✓ Available in both round (GS-1000XR) and square (GS-1000XS) pin options.
- ✓ Supports up to 1000 pounds.
- ✓ Rollers minimize the effort required to rack equipment.
- ✓ Comes with a carrying case.
- ✓ Toolless installation.
- ✓ Requires one person to install unit.



Glide Shelf shown in rack





## **ALTERNATIVE PIN OPTION**

The Glide Shelf comes with either round pin or square pin.



Round Pin GS-1000XR



Square Pin GS-1000XS

## **Capacity**

| DESCRIPTION     | US (lb) | METRIC (kg) |
|-----------------|---------|-------------|
| Max load rating | 1,000   | 454         |

[cm]

Dimensions:

## Weight

| DESCRIPTION       | US (lb) | METRIC (kg) |
|-------------------|---------|-------------|
| Total unit weight | 25      | 11.5        |
| Shipping weight   | 40      | 18.1        |

Specs.GS-1000.v00 © ServerLIFT LLC, Phoenix, AZ 85023