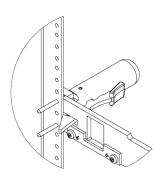

**GS-1000XR**<sup>™</sup> and **GS-1000XS**<sup>™</sup> Glide Shelf

- ✓ Designed to mount on a 19" standard rack.
- ✓ Accommodates depths of 27-39 inches (68.6-99.1 cm).
- ✓ Available in both round (GS-1000XR) and square (GS-1000XS) pin options.
- ✓ Supports up to 1000 pounds.
- ✓ Rollers minimize the effort required to rack equipment.
- ✓ Comes with a carrying case.
- ✓ Toolless installation.
- ✓ Requires one person to install unit.



Glide Shelf shown in rack





## **ALTERNATIVE PIN OPTION**

The Glide Shelf comes with either round pin or square pin.



Round Pin GS-1000XR



Square Pin GS-1000XS

## **Capacity**

| DESCRIPTION     | US (lb) | METRIC (kg) |
|-----------------|---------|-------------|
| Max load rating | 1,000   | 454         |

[cm]

Dimensions:

## Weight

| DESCRIPTION       | US (lb) | METRIC (kg) |
|-------------------|---------|-------------|
| Total unit weight | 25      | 11.5        |
| Shipping weight   | 40      | 18.1        |

Specs.GS-1000.v00 © ServerLIFT LLC, Phoenix, AZ 85023