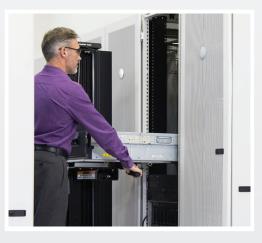

## Your Solution for Everyday Server Handling.

The ServerLIFT® SL-500X® powered lifting device is optimal for frequent server moves, fast installations, and handling IT equipment up to 500 lbs.

- ✓ Eliminates risk of equipment damage and injury
- ✓ One tech per move, every time
- ✓ Micro-leveling SmartTILT™ shelf adjustment for precise alignment
- ✓ Move and install stacks of light, thin servers, or fully populated blade chassis
- ✓ Operates a full day on one charge

## Safe, quick, seamless server migration operations.

With its powerful electric motor, the SL-500X® data center lift handles, lifts, and supports light to heavy servers, switches, and storage arrays. It makes the transportation, positioning, and installation or removal of rack-mounted equipment a breeze.