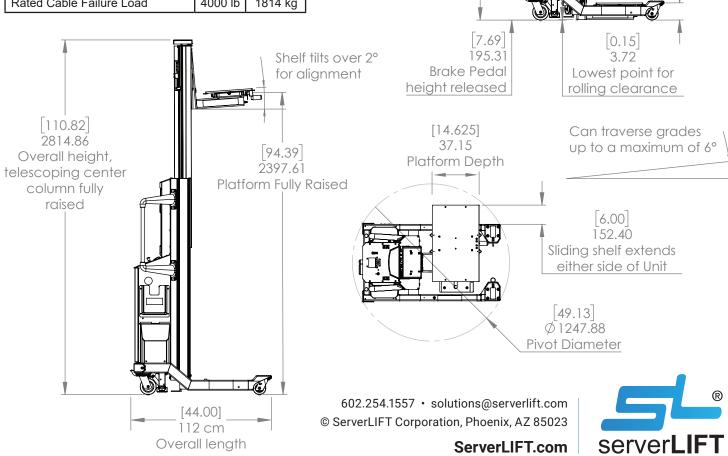

- ✓ 500 lb (227 kg) lift capacity
- ✓ Lifts and supports servers to over 52U high (8 ft or 2.44 m)
- ✓ Side-loading usability for loading parallel to racks on either side of an aisle
- ✓ Over 2° of platform angle tilt adjustment
- ✓ Can traverse grades up to a maximum of 6°
- ✓ Optional 1-, 3-, or 5-year Extended Service and Warranty contracts

| Working Dimensions                  | US    | Metric  |
|-------------------------------------|-------|---------|
| Platform Height, Extended           | 7.86' | 2.4 m   |
| Platform Height, Lowered            | 5.37" | 13.6 cm |
| Shelf Movement per side             | 6.0"  | 15.2 cm |
| Movable Platform Width              | 14.6" | 36.8 cm |
| Platform Width                      | 24"   | 61.0 cm |
| Platform Angle Adjustment           | 2°    | 2°      |
| Rear Caster Wheel Diameter          | 5"    | 12.7 cm |
| Front Caster Wheel Diameter         | 4"    | 10.2 cm |
| Caster Wheel Width                  | 2"    | 5.08 cm |
| Zero Turn Radius*                   | 0°    | 0°      |
| Aisle & "T" Intersection Turn Limit | 32"   | 81.3 cm |
| Minimum Aisle Width                 | 25"   | 63.5 cm |

\*Unit can pivot on axis when front casters are unlocked

| Product Dimensions    | US      | Metric |
|-----------------------|---------|--------|
| Unit Height (Lowered) | 5' 9.4" | 1.76m  |
| Unit Height (Raised)  | 9' 2.8" | 2.81m  |
| Length                | 3' 8"   | 1.12m  |
| Width                 | 2' 0.5" | 0.62m  |

| Capacity and Weight         | US      | Metric  |
|-----------------------------|---------|---------|
| Capacity at Platform Center | 500 lbs | 227 kg  |
| Capacity at Platform Edge   | 300 lb  | 136 kg  |
| Total Unit Weight           | 455 lb  | 206 kg  |
| Shipping Weight             | 557 lb  | 253 kg  |
| Rated Cable Failure Load    | 4000 lb | 1814 kg |

[52.95] 1345.01 Platform height, start of second lift stage (telescoping)

> [24.54] 623.24

Overall width

[5.37] 136.27 Platform Lowest height

[69.39] 1762.48 Overall height