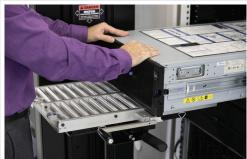

## Your Solution for Everyday Server Handling.

The ServerLIFT® SL-500X® powered lifting device is optimal for frequent server moves, fast installations, and handling IT equipment up to 500 lbs.

- ✓ Eliminates risk of equipment damage and injury
- ✓ One tech per move, every time
- ✓ Micro-leveling SmartTILT™ shelf adjustment for precise alignment
- ✓ Move and install stacks of light, thin servers, or fully populated blade chassis
- ✓ Operates a full day on one charge

## Safe, quick, seamless server migration operations.

With its powerful electric motor, the SL-500X® data center lift handles, lifts, and supports light to heavy servers, switches, and storage arrays. It makes the transportation, positioning, and installation or removal of rack-mounted equipment a breeze.