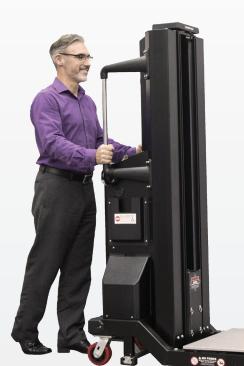

## Your Solution for Everyday Server Handling.

The ServerLIFT® SL-500X® powered lifting device is optimal for frequent server moves, fast installations, and handling IT equipment up to 500 lbs.

- ✓ Eliminates risk of equipment damage and injury
- ✓ One tech per move, every time
- ✓ Micro-leveling SmartTILT™ shelf adjustment for precise alignment
- ✓ Move and install stacks of light, thin servers, or fully populated blade chassis
- ✓ Operates a full day on one charge

## Safe, quick, seamless server migration operations.

With its powerful electric motor, the SL-500X® data center lift handles, lifts, and supports light to heavy servers, switches, and storage arrays. It makes the transportation, positioning, and installation or removal of rack-mounted equipment a breeze.