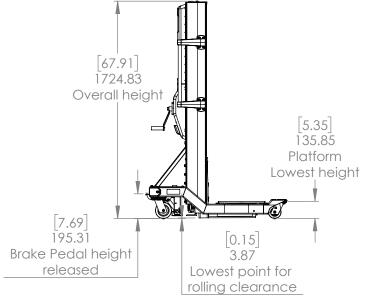

| Working Dimensions                  | US    | Metric  |
|-------------------------------------|-------|---------|
| Platform Height, Extended           | 8.0'  | 2.44 m  |
| Platform Height, Lowered            | 5.3"  | 13.5 cm |
| Shelf Movement per side             | 6.0"  | 15.2 cm |
| Movable Platform Width              | 14.6" | 36.8 cm |
| Platform Length                     | 24"   | 61.0 cm |
| Total Platform Width                | 21"   | 53.0 cm |
| Rear Caster Wheel Diameter          | 5"    | 12.7 cm |
| Front Caster Wheel Diameter         | 4"    | 10.2 cm |
| Caster Wheel Width                  | 2"    | 5.08 cm |
| Zero Turn Radius*                   | 0°    | 0°      |
| Aisle & "T" Intersection Turn Limit | 32"   | 81.3 cm |
| Minimum Aisle Width                 | 25"   | 63.5 cm |

\*Unit can pivot on axis when front casters are unlocked

| Product Dimensions    | US      | Metric |
|-----------------------|---------|--------|
| Unit Height (Lowered) | 5' 8"   | 1.73m  |
| Unit Height (Raised)  | 9' 2.8" | 2.81m  |
| Length                | 3' 8"   | 1.12m  |
| Width                 | 2' 0.5" | 0.62m  |