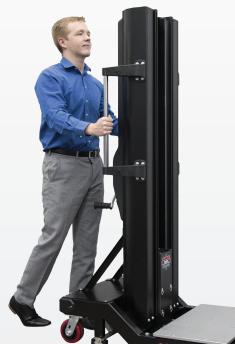

## Manual Data Center Lift

SL-350X® Hand-Cranked Lift

## **A Complete Server Handling Solution**

With the SL-350X® hand-cranked lift, anyone can safely and single-handedly load, transport, position, and install servers in any data center.

- ✓ Only safety-certified manual data center lift
- √ Eliminates risk to equipment and personnel
- ✓ Never requires power or charging
- ✓ One tech per move, every time
- ✓ Micro-leveling SmartTILT™ shelf adjustment perfectly aligns server with both rails or rack posts

The ServerLIFT® SL-350X® Hand-Cranked Data Center Lift is the gold standard alternative to motorized lifts. It handles all rack-mounted IT equipment. While built to withstand everyday use, the SL-350X® lift is recommended for data centers with occasional server moves, due to the physical strain of repetitively hand-cranking servers up and down.