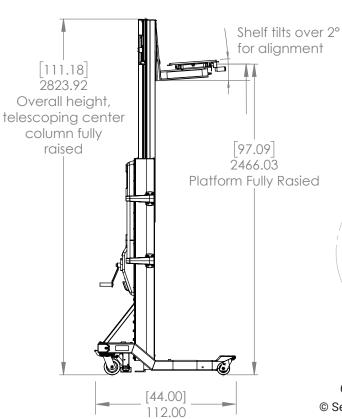

| Working Dimensions                  | US    | Metric  |
|-------------------------------------|-------|---------|
| Platform Height, Extended           | 8.0'  | 2.44 m  |
| Platform Height, Lowered            | 5.3"  | 13.5 cm |
| Shelf Movement per side             | 6.0"  | 15.2 cm |
| Movable Platform Width              | 14.6" | 36.8 cm |
| Platform Length                     | 24"   | 61.0 cm |
| Total Platform Width                | 21"   | 53.0 cm |
| Rear Caster Wheel Diameter          | 5"    | 12.7 cm |
| Front Caster Wheel Diameter         | 4"    | 10.2 cm |
| Caster Wheel Width                  | 2"    | 5.08 cm |
| Zero Turn Radius*                   | 0°    | 0°      |
| Aisle & "T" Intersection Turn Limit | 32"   | 81.3 cm |
| Minimum Aisle Width                 | 25"   | 63.5 cm |

\*Unit can pivot on axis when front casters are unlocked

| Product Dimensions    | US      | Metric |
|-----------------------|---------|--------|
| Unit Height (Lowered) | 5' 8"   | 1.73m  |
| Unit Height (Raised)  | 9' 2.8" | 2.81m  |
| Length                | 3' 8"   | 1.12m  |
| Width                 | 2' 0.5" | 0.62m  |