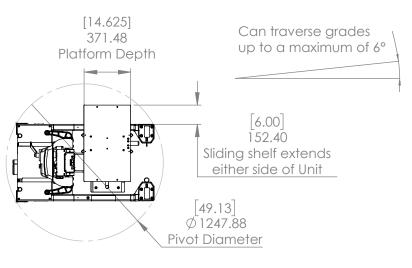

- √ 350 lb (159 kg) load capacity
- ✓ Operate in narrow aisles as small as 36" wide (91 cm)
- ✓ Server support to over 52U high (8 ft or 2.44 m)
- ✓ Over 2° of platform angle tilt adjustment
- ✓ Can traverse grades up to a maximum of 6°
- ✓ Optional 3 or 5-year Extended Service and Warranty contracts

| Working Dimensions                  | US    | Metric  |
|-------------------------------------|-------|---------|
| Platform Height, Extended           | 8.0'  | 2.44 m  |
| Platform Height, Lowered            | 5.3"  | 13.5 cm |
| Shelf Movement per side             | 6.0"  | 15.2 cm |
| Movable Platform Width              | 14.6" | 36.8 cm |
| Platform Length                     | 24"   | 61.0 cm |
| Total Platform Width                | 21"   | 53.0 cm |
| Rear Caster Wheel Diameter          | 5"    | 12.7 cm |
| Front Caster Wheel Diameter         | 4"    | 10.2 cm |
| Caster Wheel Width                  | 2"    | 5.08 cm |
| Zero Turn Radius*                   | 0°    | 0°      |
| Aisle & "T" Intersection Turn Limit | 32"   | 81.3 cm |
| Minimum Aisle Width                 | 25"   | 63.5 cm |