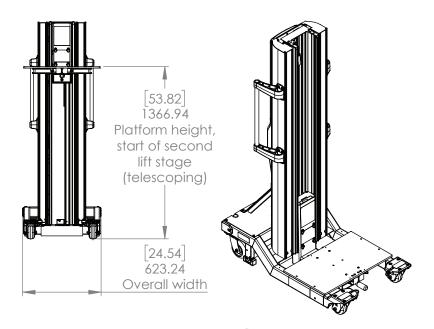

| Working Dimensions                  | US    | Metric  |
|-------------------------------------|-------|---------|
| Platform Height, Extended           | 8.0'  | 2.44 m  |
| Platform Height, Lowered            | 5.3"  | 13.5 cm |
| Shelf Movement per side             | 6.0"  | 15.2 cm |
| Movable Platform Width              | 14.6" | 36.8 cm |
| Platform Length                     | 24"   | 61.0 cm |
| Total Platform Width                | 21"   | 53.0 cm |
| Rear Caster Wheel Diameter          | 5"    | 12.7 cm |
| Front Caster Wheel Diameter         | 4"    | 10.2 cm |
| Caster Wheel Width                  | 2"    | 5.08 cm |
| Zero Turn Radius*                   | 0°    | 0°      |
| Aisle & "T" Intersection Turn Limit | 32"   | 81.3 cm |
| Minimum Aisle Width                 | 25"   | 63.5 cm |

\*Unit can pivot on axis when front casters are unlocked

| Product Dimensions    | US      | Metric |
|-----------------------|---------|--------|
| Unit Height (Lowered) | 5' 8"   | 1.73m  |
| Unit Height (Raised)  | 9' 2.8" | 2.81m  |
| Length                | 3' 8"   | 1.12m  |
| Width                 | 2' 0.5" | 0.62m  |