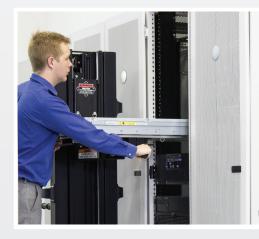

## **A Complete Server Handling Solution**

With the SL-350X® hand-cranked lift, anyone can safely and single-handedly load, transport, position, and install servers in any data center.

- ✓ Only safety-certified manual data center lift
- √ Eliminates risk to equipment and personnel
- ✓ Never requires power or charging
- ✓ One tech per move, every time
- ✓ Micro-leveling SmartTILT™ shelf adjustment perfectly aligns server with both rails or rack posts

The ServerLIFT® SL-350X® Hand-Cranked Data Center Lift is the gold standard alternative to motorized lifts. It handles all rack-mounted IT equipment. While built to withstand everyday use, the SL-350X® lift is recommended for data centers with occasional server moves, due to the physical strain of repetitively hand-cranking servers up and down.