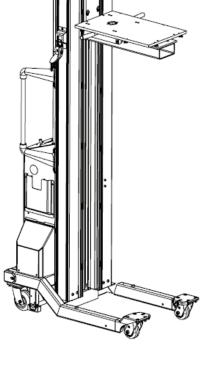

# **SL-500FXL TOWERLIFT™**

# **Extended Height Data Center Lift**

Adjustable Platform Angle

60.8

- ✓ The pendant can hang on either side of the lift.
- ✓ The pendant has progressive speed control for precise equipment positioning.
- ✓ The safety button must be held throughout the operation for safe use.