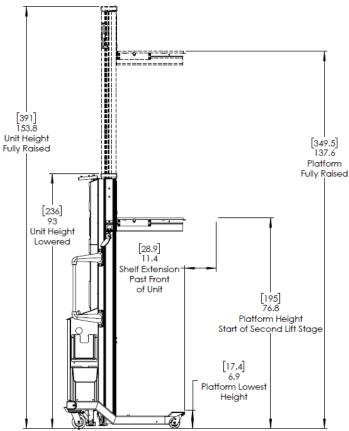

# **SL-500FXL TOWERLIFT™**

# **Extended Height Data Center Lift**











Adjustable Platform Angle

60.8











- ✓ The pendant can hang on either side of the lift.
- ✓ The pendant has progressive speed control for precise equipment positioning.
- ✓ The safety button must be held throughout the operation for safe use.



#### **Front Caster Swivel Lock Operation**



CASTER UNLOCKED Key turned horizontally



CASTER LOCKED Key turned vertically

## **Capacity**

| •                                 |         |             |
|-----------------------------------|---------|-------------|
| DESCRIPTION                       | US (lb) | METRIC (kg) |
| Platform (Platform Retracted)     | 500     | 227         |
| Platform Edge (Platform Extended) | 350     | 159         |

### Weight

| DESCRIPTION       | US (Ib) | METRIC (kg) |
|-------------------|--