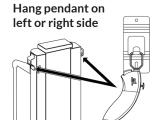

# **Extended Height Data Center Lift**

Adjustable Platform Angle

60.8

- ✓ The pendant can hang on either side of the lift.
- ✓ The pendant has progressive speed control for precise equipment positioning.
- ✓ The safety button must be held throughout the operation for safe use.