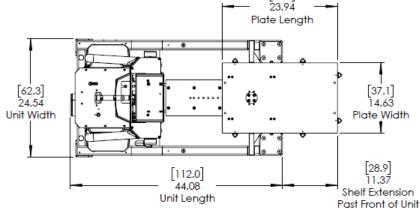

## **Capacity**

| •                                 |         |             |
|-----------------------------------|---------|-------------|
| DESCRIPTION                       | US (lb) | METRIC (kg) |
| Platform (Platform Retracted)     | 500     | 227         |
| Platform Edge (Platform Extended) | 350     | 159         |

### Weight

| DESCRIPTION       | US (Ib) | METRIC (kg) |
|-------------------|---------|-------------|
| Total unit weight | 672     | 305         |
| Shipping weight   | 795     | 361         |

Specs.SL-500FXL.v00 © ServerLIFT LLC, Phoenix, AZ 85023