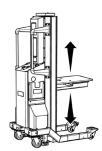

# **Extended Height Data Center Lift**

Adjustable Platform Angle

60.8

- ✓ The pendant can hang on either side of the lift.
- ✓ The pendant has progressive speed control for precise equipment positioning.
- ✓ The safety button must be held throughout the operation for safe use.