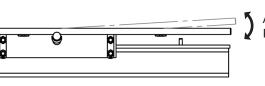

# **Extended Height Data Center Lift**

Adjustable Platform Angle

60.8

- ✓ The pendant can hang on either side of the lift.
- ✓ The pendant has progressive speed control for precise equipment positioning.
- ✓ The safety button must be held throughout the operation for safe use.