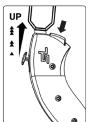

#### Push joystick to move platform

- ✓ The pendant can hang on either side of the lift.
- ✓ The pendant has progressive speed control for precise equipment positioning.
- ✓ The safety button must be held throughout the operation for safe use.