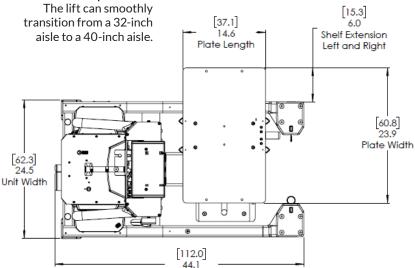

# SL-500X™ FINE ADJUST

# **Electric Data Center Lift**



Dimensions: [cm]







# Unit Length Adjustable Platform Angle

#### Push joystick to move platform







- ✓ The pendant can hang on either side of the lift.
- ✓ The pendant has progressive speed control for precise equipment positioning.
- ✓ The safety button must be held throughout the operation for safe use.



## Capacity

| DESCRIPTION                          | US (lb) | METRIC (kg) |
|--------------------------------------|---------|-------------|
| Platform center (Platform retracted) | 500     | 227         |
| Platform edge (Platform extended)    | 300     | 136         |

# Front Caster Swivel Lock Operation



CASTER UNLOCKED Key turned horizontally



CASTER LOCKED Key turned vertically

## Weight

| DESCRIPTION       | US (lb) | METRIC (kg) |
|-------------------|---------|-------------|
| Tota