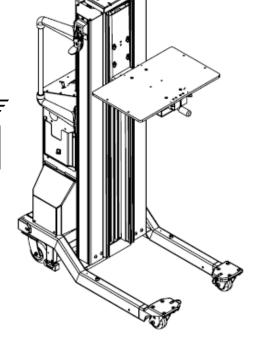

# SL-500X™ FINE ADJUST

# **Electric Data Center Lift**



Dimensions: [cm]







# Unit Length Adjustable Platform Angle

#### Push joystick to move platform







- ✓ The pendant can hang on either side of the lift.
- ✓ The pendant has progressive speed control for precise equipment positioning.
- ✓ The safety button must be held throughout the operation for safe use.



## Capacity

| DESCRIPTION                          | US (lb) | METRIC (kg) |
|--------------------------------------|---------|-------------|
| Platform center (Platform retracted) | 500     | 227         |
| Platform edge (Platform extended)    | 300     | 136         |

# Front Caster Swivel Lock Operation



CASTER UNLOCKED Key turned horizontally



CASTER LOCKED Key turned vertically

## Weight

| DESCRIPTION       | US (lb) | METRIC (kg) |
|-------------------|---------|-------------|
| To