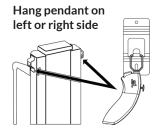

#### Push joystick to move platform

- ✓ The pendant can hang on either side of the lift.
- ✓ The pendant has progressive speed control for precise equipment positioning.
- ✓ The safety button must be held throughout the operation for safe use.