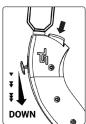

#### Push joystick to move platform

- ✓ The pendant can hang on either side of the lift.
- ✓ The pendant has progressive speed control for precise equipment positioning.
- ✓ The safety button must be held throughout the operation for safe use.