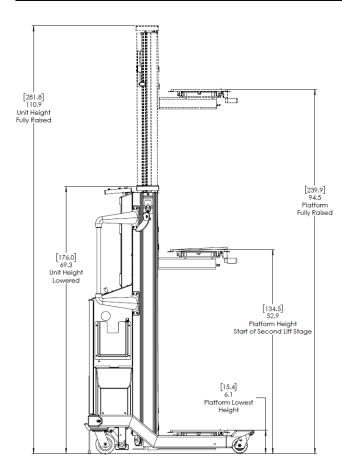

# SL-500X™ FINE ADJUST

# **Electric Data Center Lift**



Dimensions: [cm]







# Unit Length Adjustable Platform Angle

#### Push joystick to move platform







- ✓ The pendant can hang on either side of the lift.
- ✓ The pendant has progressive speed control for precise equipment positioning.
- ✓ The safety button must be held throughout the operation for safe use.



## Capacity

| DESCRIPTION                          | US (lb) | METRIC (kg) |
|--------------------------------------|---------|-------------|
| Platform center (Platform retracted) | 500     | 227         |
| Platform edge (Platform extended)    | 300     | 136         |

# Front Caster Swivel Lock Operation



CASTER UNLOCKED Key turned horizontally



CASTER LOCKED Key turned vertically

## Weight

| DESCRIPTION       | US (lb) | METRIC (kg) |
|-------------------|-------