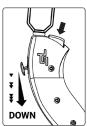

#### Push joystick to move platform

- ✓ The pendant can hang on either side of the lift.
- √ The pendant has progressive speed control for precise equipment positioning.
- ✓ The safety button must be held throughout the operation for safe use.