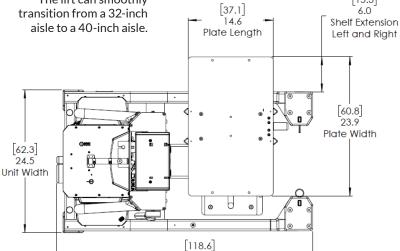

# **SL-1000X™ SUPER DUTY**

# **Electric Data Center Lift**



Dimensions: [cm]







# 46.7 Unit Lenath Adjustable Platform Angle

#### Push joystick to move platform







- ✓ The pendant can hang on either side of the lift.
- √ The pendant has progressive speed control for precise equipment positioning.
- ✓ The safety button must be held throughout the operation for safe use.



## Front Caster Swivel Lock Operation



CASTER UNLOCKED Key turned horizontally



CASTER LOCKED Key turned vertically

## Capacity

| DESCRIPTION                          | US (lb) | METRIC (kg) |
|--------------------------------------|---------|-------------|
| Platform center (Platform retracted) | 1000    | 400         |
| Platform edge (Platform extended)    | 400     | 182         |

### Weight

| DESCRIPTION       | US (Ib) | METRIC (kg) |
|-------------------|---------|-------------|