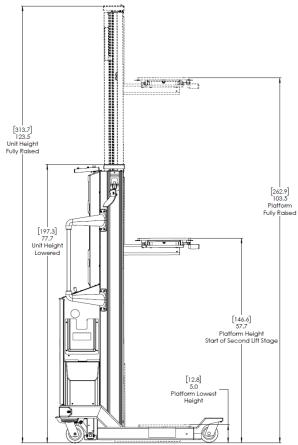

# **SL-1000X™ SUPER DUTY**

# **Electric Data Center Lift**



Dimensions: [cm]







# 46.7 Unit Lenath Adjustable Platform Angle

#### Push joystick to move platform







- ✓ The pendant can hang on either side of the lift.
- √ The pendant has progressive speed control for precise equipment positioning.
- ✓ The safety button must be held throughout the operation for safe use.



## Front Caster Swivel Lock Operation



CASTER UNLOCKED Key turned horizontally



CASTER LOCKED Key turned vertically

## Capacity

| DESCRIPTION                          | US (lb) | METRIC (kg) |
|--------------------------------------|---------|-------------|
| Platform center (Platform retracted) | 1000    | 400         |
| Platform edge (Platform extended)    | 400     | 182         |

### Weight

| DESCRIPTION       | US (Ib) | METRIC (kg) |
|-------------------|