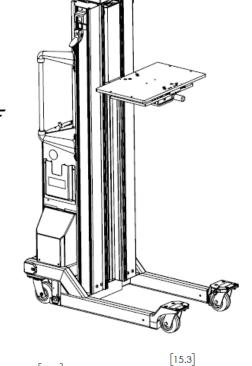

# 46.7 Unit Lenath Adjustable Platform Angle

#### Push joystick to move platform

- ✓ The pendant can hang on either side of the lift.
- √ The pendant has progressive speed control for precise equipment positioning.
- ✓ The safety button must be held throughout the operation for safe use.