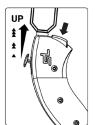

#### Push joystick to move platform

- ✓ The pendant can hang on either side of the lift.
- √ The pendant has progressive speed control for precise equipment positioning.
- ✓ The safety button must be held throughout the operation for safe use.