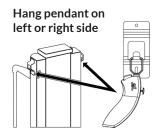

#### Push joystick to move platform

- ✓ The pendant can hang on either side of the lift.
- √ The pendant has progressive speed control for precise equipment positioning.
- ✓ The safety button must be held throughout the operation for safe use.