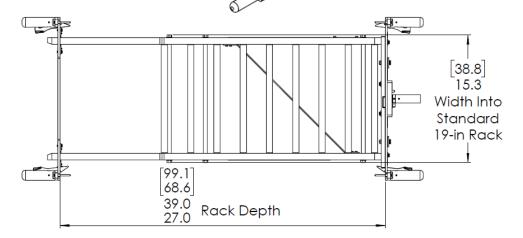

**GS-1000XR**<sup>™</sup> and **GS-1000X**<sup>™</sup> Glide Shelf

- ✓ Designed to mount on a 19" standard rack.
- ✓ Accommodates depths of 27-39 inches (68.6-99.1 cm).
- ✓ Available in both round (GS-1000XR) and square (GS-1000X) pin options.
- ✓ Supports up to 1000 pounds.
- ✓ Rollers minimize the effort required to rack equipment.
- ✓ Comes with a carrying case.
- ✓ Toolless installation.
- ✓ Requires one person to install unit.