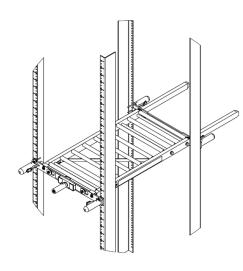

**GS-1000XR**<sup>™</sup> and **GS-1000X**<sup>™</sup> Glide Shelf

- ✓ Designed to mount on a 19" standard rack.
- ✓ Accommodates depths of 27-39 inches (68.6-99.1 cm).
- ✓ Available in both round (GS-1000XR) and square (GS-1000X) pin options.
- ✓ Supports up to 1000 pounds.
- ✓ Rollers minimize the effort required to rack equipment.
- ✓ Comes with a carrying case.
- ✓ Toolless installation.
- ✓ Requires one person to install unit.



Glide Shelf shown in rack





## **ALTERNATIVE PIN OPTION**

The Glide Shelf comes with either round pin or square pin.



Round Pin GS-1000XR



Square Pin GS-1000X

## **Capacity**

| DESCRIPTION     | US (lb) | METRIC (kg) |
|-----------------|---------|-------------|
| Max load rating | 1,000   | 454         |

[cm]

Dimensions:

## Weight

| DESCRIPTION       | US (lb) | METRIC (kg) |
|-------------------|---------|-------------|
| Total unit weight | 25      | 11.5        |
| Shipping weight   | 40      | 18.1        |

Specs.GS-1000.v00 © ServerLIFT LLC, Phoenix, AZ 85023