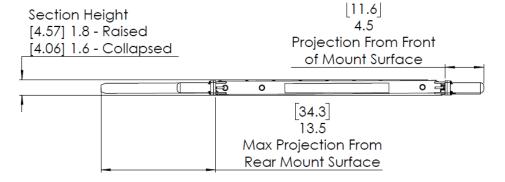

**GS-1000XR**<sup>™</sup> and **GS-1000X**<sup>™</sup> Glide Shelf

- ✓ Designed to mount on a 19" standard rack.
- ✓ Accommodates depths of 27-39 inches (68.6-99.1 cm).
- ✓ Available in both round (GS-1000XR) and square (GS-1000X) pin options.
- ✓ Supports up to 1000 pounds.
- ✓ Rollers minimize the effort required to rack equipment.
- ✓ Comes with a carrying case.
- ✓ Toolless installation.
- ✓ Requires one person to install unit.