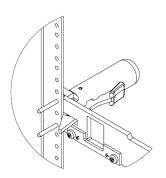

## **ALTERNATIVE PIN OPTION**

The Glide Shelf comes with either round pin or square pin.

Round Pin GS-1000XR

Square Pin GS-1000X