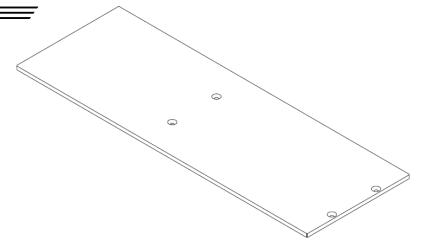

## 17.5" Extended Shelf

FE-4X<sup>TM</sup>

- ✓ LENGTH: 41.5" long
- ✓ **EXTENSION:** Adds 17.5" to the extended SL-500FX platform
- ✓ **RACK EXTENSION:** Extends 29" into the rack

Dimensions: [cm] in