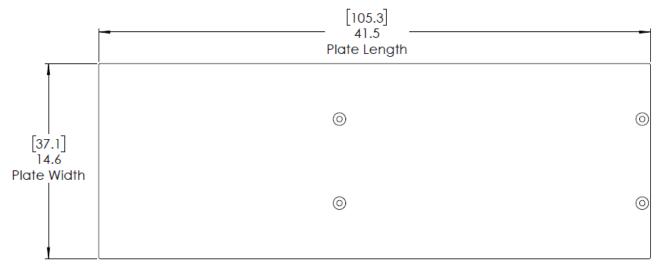

## 17.5" Extended Shelf

FE-4X<sup>TM</sup>

- ✓ LENGTH: 41.5" long
- ✓ **EXTENSION:** Adds 17.5" to the extended SL-500FX platform
- ✓ **RACK EXTENSION:** Extends 29" into the rack

Dimensions: [cm] in