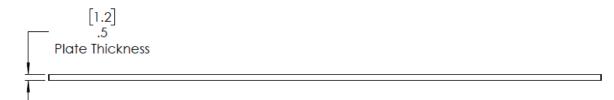

## 17.5" Extended Shelf

FE-4X<sup>TM</sup>

- ✓ LENGTH: 41.5" long
- ✓ **EXTENSION:** Adds 17.5" to the extended SL-500FX platform
- ✓ **RACK EXTENSION:** Extends 29" into the rack

Dimensions: [cm] in